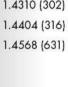

## **Fine Spring wire**

никелированной поверхностью - это еще один важный продукт в производственной программе БГХ Файндрахт. Наша специализация -Материалы пружинная проволока от 0,10 do 1,00 мм. Materials 1.4310 (302) Точные допуски размера и детальное определение механических характеристик материала гарантируют нашим клиентам качественный и

Bright, polished spring wire - also in Nicoated condition – is another product from BGH Feindraht. With the specialization of the dimension range between 0,10 to 1,00 mm our spring wire is manufactured to a high quality level. Tight tolerances in diameter, ovality and mechanical properties allows our customers an undisturbed process while producing springs.