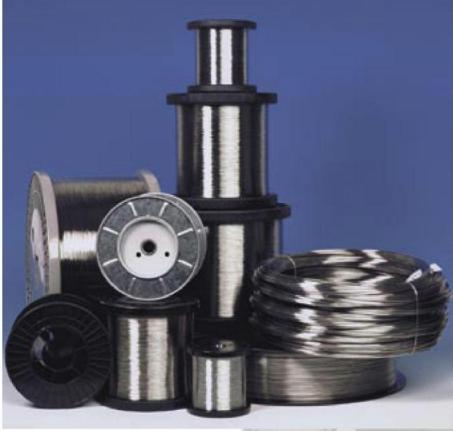

## Тонкая пружинная проволока

Гладкая либо отполированная проволока

надежный процесс производства пружин.

для производства пружин - также с

## **Fine Spring wire**

никелированной поверхностью - это еще один важный продукт в производственной программе БГХ Файндрахт. Наша специализация -Материалы пружинная проволока от 0,10 do 1,00 мм. Materials 1.4310 (302) Точные допуски размера и детальное определение механических характеристик материала гарантируют нашим клиентам качественный и

Bright, polished spring wire - also in Nicoated condition – is another product from BGH Feindraht. With the specialization of the dimension range between 0,10 to 1,00 mm our spring wire is manufactured to a high quality level. Tight tolerances in diameter, ovality and mechanical properties allows our customers an undisturbed process while producing springs.