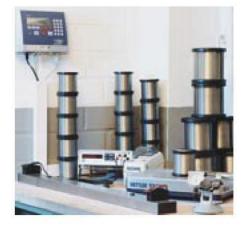

## **Fine Spring wire**

никелированной поверхностью - это еще один важный продукт в производственной программе БГХ Файндрахт. Наша специализация -Материалы пружинная проволока от 0,10 do 1,00 мм. Materials 1.4310 (302) Точные допуски размера и детальное определение механических характеристик материала гарантируют нашим клиентам качественный и

Bright, polished spring wire - also in Nicoated condition – is another product from BGH Feindraht. With the specialization of the dimension range between 0,10 to 1,00 mm our spring wire is manufactured to a high quality level. Tight tolerances in diameter, ovality and mechanical properties allows our customers an undisturbed process while producing springs.